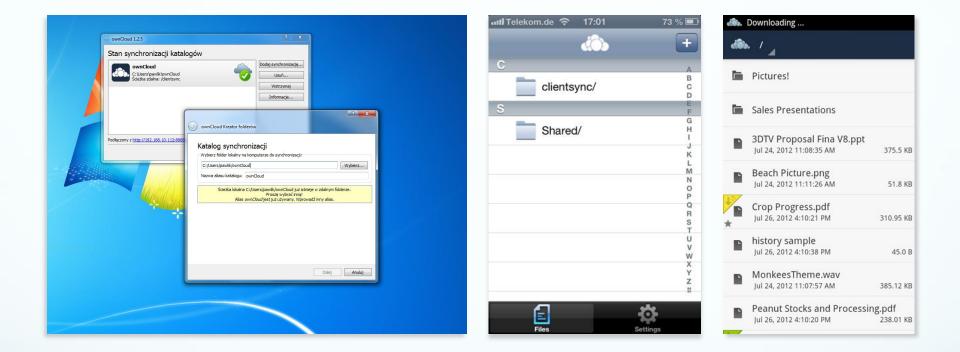

# ownCloud

| Dou     | un(loud      |         | ٩ 🌵     |                |
|---------|--------------|---------|---------|----------------|
| 274     | d clientsync | Nowry 🕈 |         | Pliki usunięte |
|         | Nazwa        |         | Rozmiar | Modyfikacja    |
| Л       | egzamin.docx |         | 0       | 3 minut temu   |
| luzyka  | 📕 ikona png  |         | < 0.1   | 3 dni temu     |
| 2       | wykład flv   |         | 3.7     | 7 dni temu     |
| ontakty |              |         |         |                |
|         |              |         |         |                |
| endarz  |              |         |         |                |
|         |              |         |         |                |
| ęcia    |              |         |         |                |
|         |              |         |         |                |
|         |              |         |         |                |
|         |              |         |         |                |
|         |              |         |         |                |
|         |              |         |         |                |

#### **Main features**

- Web based file management (upload, rename, copy, delete, etc.)
- File sharing (open access, password protection, expiration date)
- File versioning

#### Alternative user interfaces

- WebDAV desktop applications (Windows, Mac OS X, Linux)
- Mobile applications (Android, iOS)

| Navigatja -1                                                                | Nowoczesnych                     |                                                                                                                             |                                                                             |                                               |                                                                          | lestel zalogowaných jako Jan Kowalski (Wylogu)                                                                            |                                                  |
|-----------------------------------------------------------------------------|----------------------------------|-----------------------------------------------------------------------------------------------------------------------------|-----------------------------------------------------------------------------|-----------------------------------------------|--------------------------------------------------------------------------|---------------------------------------------------------------------------------------------------------------------------|--------------------------------------------------|
|                                                                             | Zmień Strona w 22 marzec - 28 ma | nrzec                                                                                                                       |                                                                             |                                               |                                                                          |                                                                                                                           |                                                  |
|                                                                             | Ogóine                           |                                                                                                                             |                                                                             |                                               |                                                                          |                                                                                                                           |                                                  |
| <ul> <li>Moja strona domowa</li> <li>Strony</li> </ul>                      | Nazwa*                           | Lorem ipsum                                                                                                                 |                                                                             |                                               |                                                                          |                                                                                                                           |                                                  |
| Máj prafil                                                                  | Opis*                            | Rodzaj czciorii - Rozmiar czcior - Paragraf                                                                                 |                                                                             |                                               |                                                                          |                                                                                                                           | Jestefi zalogowany(a) jako tan Kowalski (Wylogu) |
| 🔻 Moje kursy                                                                |                                  | B / U ↔ ×, ×' ≡ ≡ ≡ J 2 0 12 ▲ · 1                                                                                          |                                                                             | 6                                             |                                                                          |                                                                                                                           |                                                  |
| ♥ UONTN<br>♥ Ioremips                                                       |                                  | □□□□□□□□□□□□□□□□□□□□□□□□□□□□□□□□□□□□                                                                                        |                                                                             | ( Uniwersyted                                 | kie Centrum                                                              |                                                                                                                           |                                                  |
| <ul> <li>toremps</li> <li>Uczestnicy</li> </ul>                             |                                  | Lorem Ipsum dolor sit amet, per tampuam definiebas id, cu<br>comprehensam sed. Mei ignota accusamus an, eu sed quo          |                                                                             | Nowoczesnych                                  | Technologii Nauczar                                                      | nia                                                                                                                       |                                                  |
| Raporty                                                                     |                                  | minimum vituperatoribus. At nec sensibus laboramus intelli<br>Velit mellus principes ne his. Reque tractatos te duo, ea m   |                                                                             |                                               |                                                                          |                                                                                                                           |                                                  |
| Gtöwne sktadowe                                                             |                                  | convenire, agam eloquentiam et per. Usu ei movet graeci,                                                                    |                                                                             |                                               |                                                                          |                                                                                                                           |                                                  |
| <ul> <li>22 marzec - 28 marzec</li> <li>Lorem lpsum</li> </ul>              |                                  | denique eligendi qualisque id vis. Ad altera intellegam pro,<br>ea has. Feuglat splendide omittantur vix ex. Ea mails quan  |                                                                             | TN & coremips # 22 marzec - 28 marzec # Lore. | n keesen                                                                 |                                                                                                                           |                                                  |
| 29 marzec - 4 kwiecień                                                      |                                  | ut.Option nostrud usu et, pro ad populo ancillae electram. I<br>labore sed ut. Sit ut sale munere ponderum, illud munere ta | Nawigatja -1                                                                | Zmień Strona w 22 marzec - 28 ma              |                                                                          |                                                                                                                           |                                                  |
| 5 kwiecień - 11                                                             |                                  | Ścieżka: p                                                                                                                  |                                                                             |                                               | TIEC U                                                                   |                                                                                                                           |                                                  |
| kwiecień<br>▶ 12 kwiecień - 18                                              | Wyświeti opis na strone kursu 🕥  | E                                                                                                                           | Strona główna<br>Mola strona domowa                                         | -Ogólne                                       |                                                                          | Witkej/edytujobna                                                                                                         | x .                                              |
| lowiecień                                                                   | Zawartość                        |                                                                                                                             | Strony                                                                      | Oois*                                         | Lorem Ipsum                                                              | Ogólny Prezentacja Zaawansowany                                                                                           |                                                  |
| 19 kwiecień - 25<br>kwiecień                                                | Zawartość strony*                | acior Paras                                                                                                                 | ▶ Mój prafil.                                                               |                                               | Rodzaj ordork - Rozman ordor - Pa<br>B J U 444 x, x' = = =               | Znajdź lub prześlij rysunek                                                                                               |                                                  |
| ≱ 26 kwiecień - 2 maj                                                       | cawanuse soury                   | Rodzaj czelonk 🖌 📰 🗃 🦪 🖉                                                                                                    | <ul> <li>Moje kuray</li> <li>UDNTN</li> </ul>                               |                                               | E E C B = 2 I                                                            | URL obrazika                                                                                                              |                                                  |
| 🕨 3 maj - 9 maj                                                             |                                  |                                                                                                                             |                                                                             |                                               | Lorem ipsum dolor sit amet, per ta                                       | Opis obrazka                                                                                                              |                                                  |
| ▶ 10 maj - 16 maj                                                           |                                  |                                                                                                                             | Uczestnicy                                                                  |                                               | comprehensam sed. Mel ignota ac<br>minimum vituperatoribus. At nec s     | - Podgląd                                                                                                                 |                                                  |
| <ul> <li>17 maj - 23 maj</li> <li>24 maj - 30 maj</li> </ul>                |                                  | labore sed ut<br>assentior. Na sale munere pondervoro percipit                                                              | <ul> <li>Raporty</li> <li>Gtówne składowe</li> </ul>                        |                                               | Velit melius principes ne his. Requi<br>convenire, agam eloquentiam et p |                                                                                                                           |                                                  |
| ▶ Loip                                                                      |                                  | sea.Ea wisi cho emore lobortis et, er perpetua v<br>sapiertem, molis                                                        | ▼ 22 marzec - 28 marzec                                                     |                                               | denique eligendi qualisque id vis.<br>ea has. Feuglat solendide omittant |                                                                                                                           |                                                  |
|                                                                             |                                  | no tale fabulas ius. Citi vim. Ex addebat an per. Cu ci<br>suavitate ex vis. Et his fugit eram. Ne meis delicatissimi g     | Lorem Ipsum<br>P 29 marzec - 4 kwiecień                                     |                                               | ut.Option nostrud usu et. pro ad pe                                      |                                                                                                                           |                                                  |
| Ustawienia -1                                                               |                                  | nam vero percipitur.                                                                                                        | <ul> <li>5 kwiecień - 11.</li> </ul>                                        |                                               | tabore sed ut. Sit ut sale munere g<br>Ściezka: p                        |                                                                                                                           |                                                  |
|                                                                             |                                  |                                                                                                                             | kwiecień - 18                                                               | Wyświeti opis na strone kursu 🚷               | E                                                                        |                                                                                                                           |                                                  |
| <ul> <li>Strona modułu administratora</li> <li>Edytuj ustawienia</li> </ul> |                                  | Ścieżka: p                                                                                                                  | kwiecień                                                                    | Ziwartość                                     |                                                                          |                                                                                                                           |                                                  |
| Role przypisane lokalnie                                                    |                                  |                                                                                                                             | 19 Invitcień - 25<br>Invitcień                                              | Zawartolić strony*                            |                                                                          | Wstaw                                                                                                                     | Anulaj                                           |
| E. Zamuelasis                                                               | -Oi-                             |                                                                                                                             | 🕨 26 kwiecień - 2 maj                                                       |                                               | Rodzaj codoré = Rozmiar codor = Pa<br>B I U 444 x, x' = = =              |                                                                                                                           |                                                  |
|                                                                             |                                  |                                                                                                                             | <ul> <li>3 maj - 9 maj</li> <li>10 maj - 16 maj</li> </ul>                  |                                               |                                                                          |                                                                                                                           |                                                  |
|                                                                             |                                  |                                                                                                                             | <ul> <li>▶ 17 maj - 23 maj</li> </ul>                                       |                                               | labore sed ut. Sit ut sale munere po                                     | nderum, illud munere tacimates eum ad. Qui ne nibh                                                                        |                                                  |
|                                                                             |                                  |                                                                                                                             | 🕨 24 maj - 50 maj                                                           |                                               | sas.Ea wisi choro deleriiti vim. Ex a                                    | et, ut per porro percipitur persegueris, illud equidem et<br>agam viderer perpetua vel, dicta liber an ius. Id earn mutat |                                                  |
|                                                                             |                                  |                                                                                                                             | ▶ tais                                                                      |                                               | sepientem, mollis explicarl sadipsci                                     | ng lus cu. At impetus eleifend eam, vix paulo veniam el,<br>italiegebet an per. Cu consul erroribus eum, latine eleifend  |                                                  |
|                                                                             |                                  |                                                                                                                             | Ustassienia - 10<br>Tr                                                      |                                               |                                                                          | Ne meis delicationimi qui. Veritus conceptam ad eam. Te                                                                   |                                                  |
|                                                                             |                                  |                                                                                                                             | <ul> <li>Strona modulu administratora</li> <li>Edytuj ustawienia</li> </ul> |                                               | Ścieżka: p                                                               |                                                                                                                           |                                                  |
|                                                                             |                                  |                                                                                                                             | <ul> <li>Rote przypisane tokatnie</li> </ul>                                |                                               |                                                                          |                                                                                                                           |                                                  |