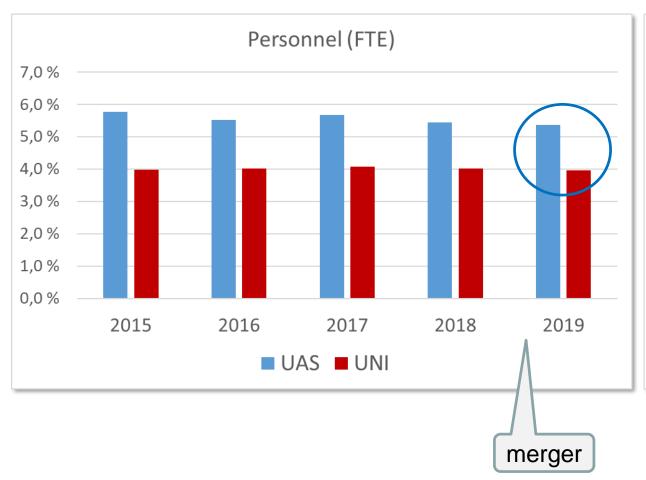

#### IT FTE during last 5 years

merger

Tampere University
Tampere University of Applied Sciences

#### **Findings**

- In merger cost rised (one year before and after merger) but are going down
  - New normal is higher than old: Almost alla systems were renewed
- FTE did not rise because of the rise of buying services (SAAS)
- IT services were centralized from academic units
  - Momentum of change