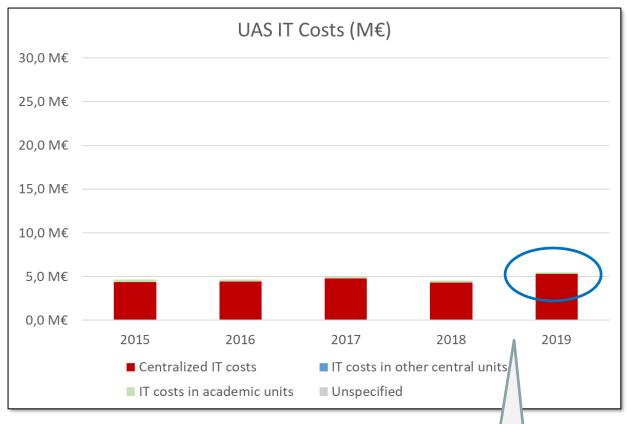

## Finland / Tampere University - A case of merger Costs during last 5 years

Tampere University
Tampere University of Applied Sciences

merger

#### **Findings**

- In merger cost rised (one year before and after merger) but are going down
  - New normal is higher than old: Almost alla systems were renewed
- FTE did not rise because of the rise of buying services (SAAS)
- IT services were centralized from academic units
  - Momentum of change