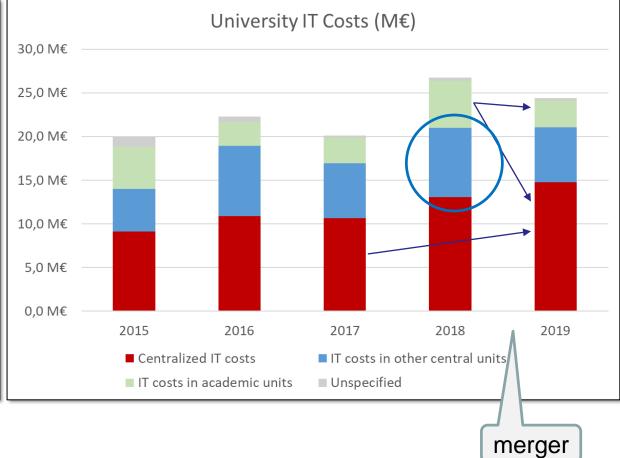

## Finland / Tampere University - A case of merger Costs during last 5 years

Tampere University
Tampere University of Applied Sciences

merger

#### **Findings**

- In merger cost rised (one year before and after merger) but are going down
  - New normal is higher than old: Almost alla systems were renewed
- FTE did not rise because of the rise of buying services (SAAS)
- IT services were centralized from academic units
  - Momentum of change