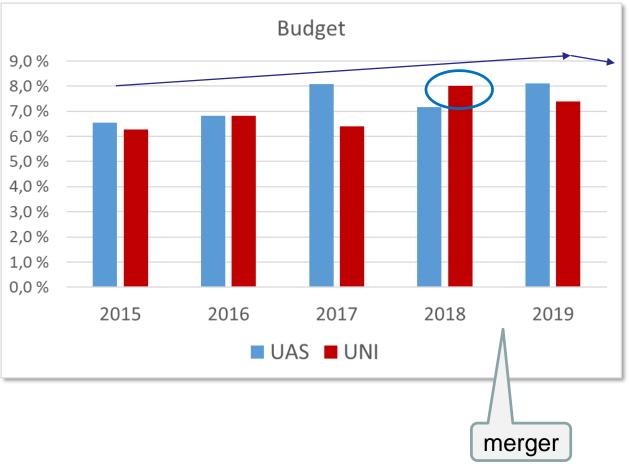

#### IT's share from institutions...

Tampere University
Tampere University of Applied Sciences

#### **Findings**

- In merger cost rised (one year before and after merger) but are going down
  - New normal is higher than old: Almost alla systems were renewed
- FTE did not rise because of the rise of buying services (SAAS)
- IT services were centralized from academic units
  - Momentum of change