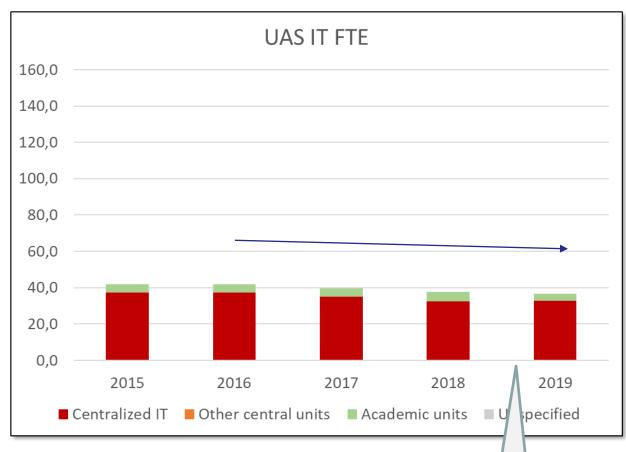

#### IT FTE during last 5 years

merger

Tampere University
Tampere University of Applied Sciences

#### **Findings**

- In merger cost rised (one year before and after merger) but are going down
  - New normal is higher than old: Almost alla systems were renewed
- FTE did not rise because of the rise of buying services (SAAS)
- IT services were centralized from academic units
  - Momentum of change