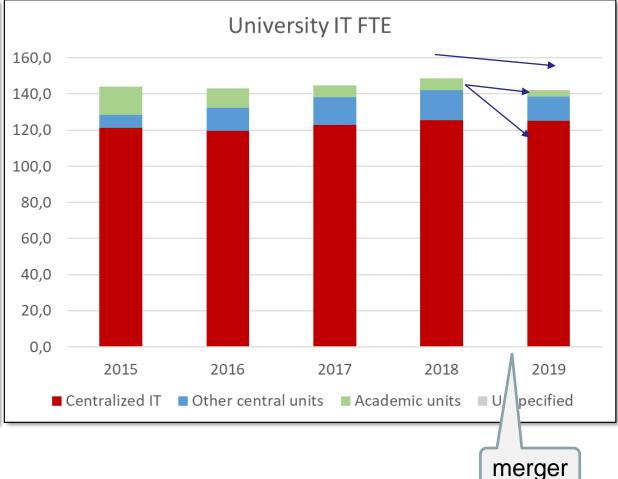

#### IT FTE during last 5 years

merger

Tampere University
Tampere University of Applied Sciences

#### **Findings**

- In merger cost rised (one year before and after merger) but are going down
  - New normal is higher than old: Almost alla systems were renewed
- FTE did not rise because of the rise of buying services (SAAS)
- IT services were centralized from academic units
  - Momentum of change